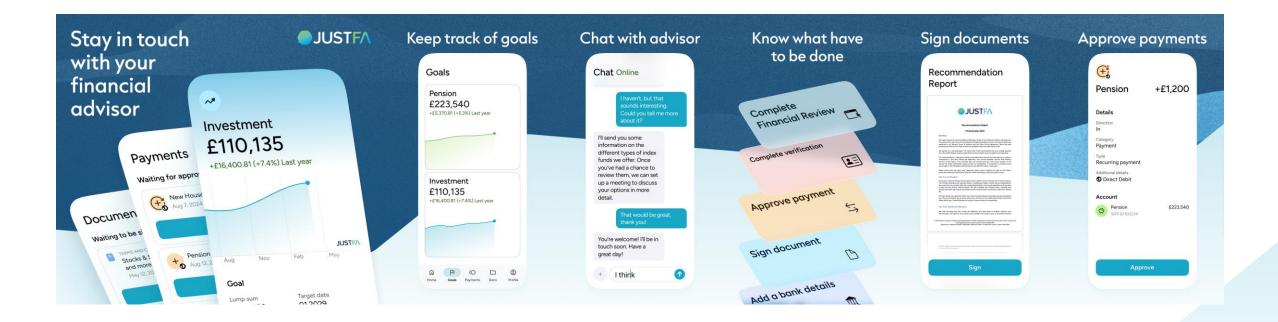

## **Client Functionality**

- → Client Portal and Client mobile app under your brand
- → ID documents upload
- → Client tools for Fact Find and Risk Profiling
- → Built-in communication tools
- → Client Dashboard for easy navigation
- → Signing Documents at a click of a button
- → Approving Transfers/Payments/Direct Debits at a click
- → Real time valuations and regular statements

## **Client Mobile App**

Keep your clients engaged with a modern, easy-to-use mobile app.