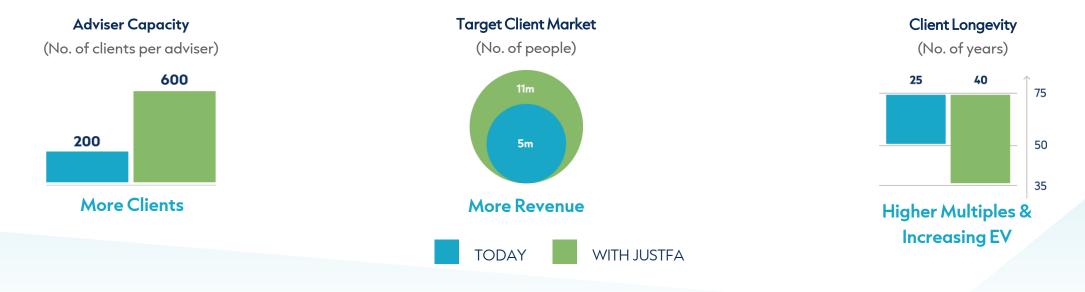

Financial Planning business with £200m AUA would move around £20m AUA into JustFA proposition.

With the same resources the business will be in a position to **service 3X more clients** and will be able to afford to **lower the fees** and still **improve the profit margin**.

With more efficient advice processes we see at least 3X reduction in time and costs required from an advisory team on every client review.

Assets suitable for JustFA proposition £20m

Average client assets £100,000

Number of clients 200

| Annual costs and revenues |             |            |  |  |  |  |  |
|---------------------------|-------------|------------|--|--|--|--|--|
|                           | Traditional | JustFA     |  |  |  |  |  |
| Annual Costs £            | 180,000     | 180,000    |  |  |  |  |  |
| Number of clients         | 200         | 600        |  |  |  |  |  |
| Assets £                  | 20,000,000  | 60,000,000 |  |  |  |  |  |
| On-going annual revenue £ | 200,000     | 300,000    |  |  |  |  |  |
| Profit £                  | 20,000      | 120,000    |  |  |  |  |  |
| Profit margin             | 10%         | 40%        |  |  |  |  |  |