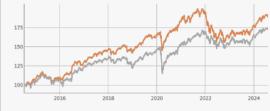

#### PERFORMANCE

JustFA Active 4 — Benchmark

#### **CUMULATIVE PERFORMANCE**

|           | 1m    | 3m    | 1y     | Зу     | 5y     | sı     |
|-----------|-------|-------|--------|--------|--------|--------|
| Portfolio | 0.76% | 4.32% | 11.70% | -0.69% | 17.04% | 92.23% |
| Benchmark | 0.37% | 2.56% | 8.68%  | 6.16%  | 21.48% | 73.85% |