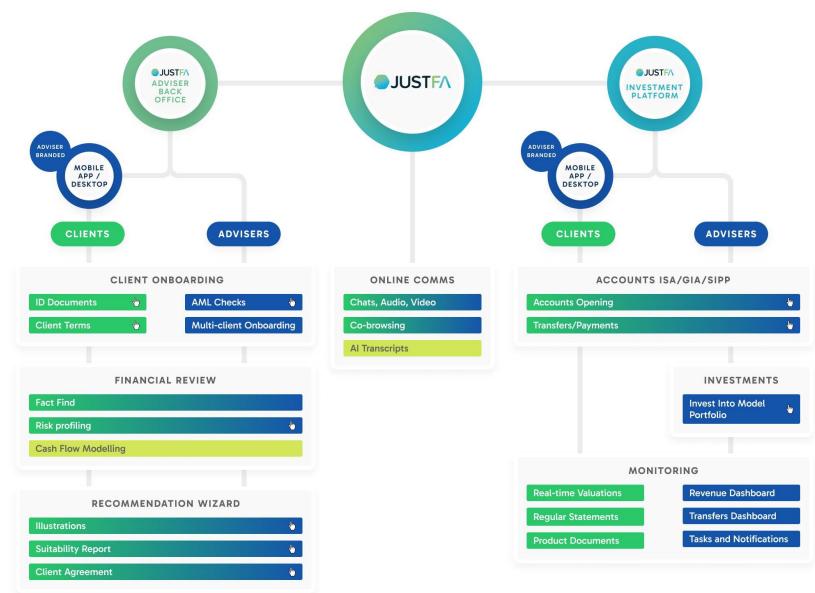

## JustFA – More than a Platform

JustFA is a fully integrated **all-in-one Advice & Investment platform** for Independent Financial Advisers **to run and grow their business digitally**.

We combine digital advice workflow, client engagement, custody and investment management within one platform.

## Fully Integrated Advice Workflow

## Integrated Adviser Back Office

- → Digital Client onboarding, including multi-client migration
- → Integrated ID and AML checks
- → Easy to navigate Fact Find and Risk profiling
- Client Documents generated automatically
- Recommendation Wizard and automated Suitability Letters

- Streamlined Annual reviews
- → Tasks and Notifications

|                                                        | Mary Button > Ad                                                                                                                          | ministration > Client Kyc                                                 | Manual                                                      |                                                           |                | Your Advi               | ser Q J        | Tracy Holdstock ~ |
|--------------------------------------------------------|-------------------------------------------------------------------------------------------------------------------------------------------|---------------------------------------------------------------------------|-------------------------------------------------------------|-----------------------------------------------------------|----------------|-------------------------|----------------|-------------------|
| ition                                                  | Profile                                                                                                                                   | Financial Reviews                                                         | Active Goals                                                | Accounts<br>Request K                                     | Payments       | Services                | Documents      | Administration    |
|                                                        |                                                                                                                                           | KYC Checks                                                                |                                                             |                                                           |                |                         |                |                   |
|                                                        |                                                                                                                                           | # Date of Creati                                                          | on Date of Comp                                             | oletion Status                                            | Reports wit    | thin check              | Download       |                   |
|                                                        |                                                                                                                                           | ✓ 1 2024-04-10                                                            | 18:18 2024-04-10                                            | 18:18 CLEAR                                               | Documen        | t Report, Proof Of Addr | Download       |                   |
|                                                        |                                                                                                                                           | Document Report                                                           |                                                             | Result: CLEAR                                             |                |                         | ~              |                   |
|                                                        |                                                                                                                                           | Proof of address Rep                                                      |                                                             | Result: CLEAR                                             |                |                         | ~              |                   |
|                                                        |                                                                                                                                           | Identity Report                                                           |                                                             | Result: CLEAR                                             |                |                         | ~              |                   |
|                                                        |                                                                                                                                           | Watchlist Report                                                          |                                                             | Result: CLEAR                                             |                |                         | ^              |                   |
|                                                        |                                                                                                                                           | > monitored_lists [re:<br>> adverse_media [res<br>> sanction [result: cle | ult: clear]                                                 |                                                           |                |                         |                |                   |
|                                                        |                                                                                                                                           | > politically_exposed                                                     | _person [result: clear]                                     |                                                           |                |                         |                |                   |
| > Financial Review 0 > Goa > Re                        | tire Early (ed > Risk Pro                                                                                                                 | file Your Ad                                                              | viser o                                                     | P O                                                       | Aubrey James 🗸 | ms per page: 20 💌       | 1 - 1 of 1 < > |                   |
|                                                        |                                                                                                                                           | PLANUNG P                                                                 |                                                             |                                                           | ·              |                         |                |                   |
| eviews Active Goals Acc                                | counts Payments                                                                                                                           | Services                                                                  | Document                                                    | ts Adminis                                                | stration       |                         |                |                   |
| inding Goals                                           |                                                                                                                                           |                                                                           |                                                             |                                                           |                |                         |                |                   |
| Risk Profile Investment Prefer                         | rence                                                                                                                                     |                                                                           |                                                             |                                                           |                |                         |                |                   |
|                                                        |                                                                                                                                           |                                                                           |                                                             |                                                           |                |                         |                |                   |
| Risk Level: 2 🖸                                        |                                                                                                                                           |                                                                           |                                                             |                                                           | 2              |                         |                |                   |
| Based on your answers, yo<br>risk investments, even wh | rou have a low appetite for investment ris<br>here there is a risk that the real value of yo<br>y be uncomfortable with large swings in t | our money may be reduced by infla                                         | 'our ideal investment portfi<br>tion. While you are prepare | olio may be tilted more to<br>ed to take some risk to inc | rease          |                         |                |                   |
| Risk level recommend                                   |                                                                                                                                           |                                                                           |                                                             |                                                           |                |                         |                |                   |
| High Risk profile level<br>Risk Level 2                |                                                                                                                                           |                                                                           |                                                             |                                                           | <b>.</b>       |                         |                |                   |
| Review answers     Comments                            |                                                                                                                                           |                                                                           |                                                             |                                                           |                |                         |                |                   |
| Comments                                               |                                                                                                                                           |                                                                           |                                                             |                                                           |                |                         |                |                   |
|                                                        |                                                                                                                                           |                                                                           |                                                             |                                                           | _              |                         |                |                   |
|                                                        |                                                                                                                                           |                                                                           |                                                             |                                                           | Next           |                         |                |                   |

## **Investment Platform**

- → ISA, GIA and SIPP accounts
- → Account and Product documents generated automatically
- → Facilitate transfers and payments at a click of a button
- → Transfers dashboard
- → Invest into Model Portfolios at a click
- → Revenues dashboard

## **Client Functionality**

- → Client Portal and Client mobile app under your brand
- → ID documents upload
- → Client tools for Fact Find and Risk Profiling
- → Built-in communication tools
- → Client Dashboard for easy navigation
- → Signing Documents at a click of a button
- → Approving Transfers/Payments/Direct Debits at a click
- → Real time valuations and regular statements